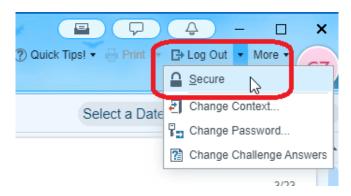

For users who do not possess a card, there are new steps to follow when logging out.

## 1)After selecting "Log Out" then "Secure"

2) Select "**Cancel**" to fully log out of your EPIC Account, or another user can just press continue and use your profile.

| <b>Epic</b><br>Hyperspace <sup>®</sup> August 2024 |                |
|----------------------------------------------------|----------------|
| Department: MNHC SHOTWELL ADU                      | ۹ ک            |
| C <u>o</u> ntinue<br>Last login Wed Apr 2,         | <u>C</u> ancel |